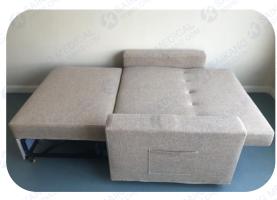

## How the chair becomes the bed:

Chair Position (1350\*900\*920mm)

Bed Position (1950\*1000\*500mm)

Backrest adjustment (2 stalls)