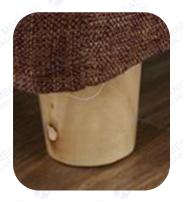

●8 cm Beech sofa feet

JIANGSU SAIKANG MEDICAL EQUIPMENT CO.,LTD.

Addr.: No. 35 Lehong Road, Modern Agriculture Demonstration Park,
Zhangjiagang City, Jiangsu Province, China.
Tel.: 0086-512-0512-56385683 Fax.: 0086-512-58520713
Web.: www.chinasaikang.com bessie@zjgsaikang.com

## **Details:**

Beech sofa feet

Solid wood frame

Metal steel skeleton

Woven bag packing

Woven bag with wooden frame(optional)