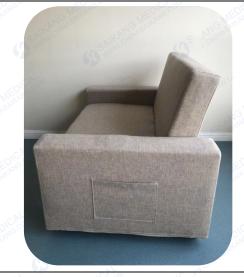

#### **Descriptions:**

Material: Fabric

■Function: Can be sofa and bed

● Size: Sofa position: 1350\*900\*920mm Bed position: 1950\*1000\*500mm

● Seat size: 1000\*635\*560mm

●Armrest: 900\*165mm

● Backrest: 1000\*500\*150mm

Chair Position (1350\*900\*920mm)

Bed Position (1950\*1000\*500mm)

Backrest adjustment (2 stalls)

## Multifunctional fabric sofa