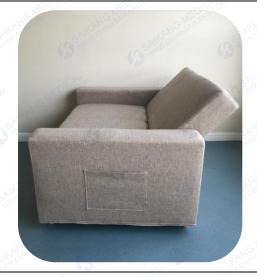

#### **Descriptions:**

Material: Fabric

■Function: Can be sofa and bed

● Size: Sofa position: 1350\*900\*920mm Bed position: 1950\*1000\*500mm

● Seat size: 1000\*635\*560mm

●Armrest: 900\*165mm

● Backrest: 1000\*500\*150mm

Chair Position (1350\*900\*920mm)

Bed Position (1950\*1000\*500mm)

Backrest adjustment (2 stalls)

## Multifunctional fabric sofa