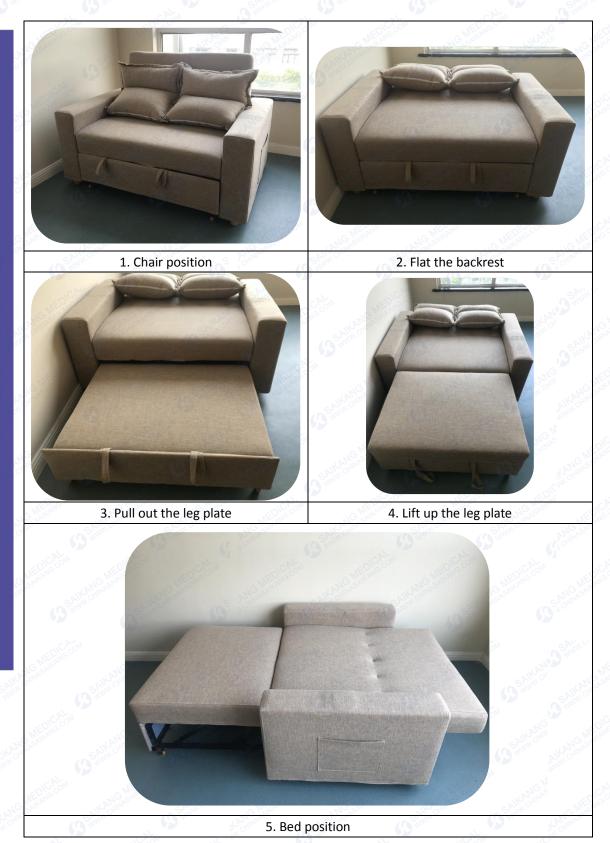

## How the chair becomes the bed:

Chair Position (1350\*900\*920mm)

Bed Position (1950\*1000\*500mm)

Backrest adjustment (2 stalls)