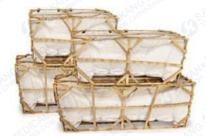

## **Details:**

Beech sofa feet

Solid wood frame

Metal steel skeleton

Woven bag packing

Woven bag with wooden frame(optional)