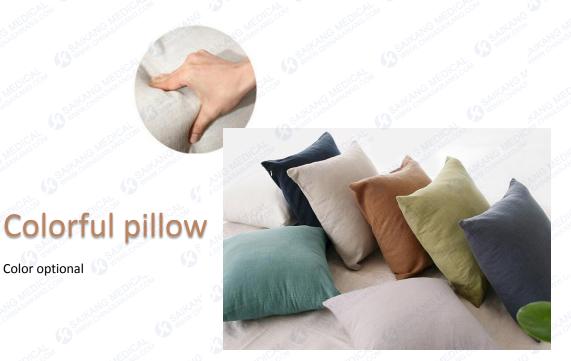

## Linen cloth

Natural healthy material Good wear resistance Excellent permeability

# High density rebound sponge

The integrated sponge is designed to maintain resilience and comfort

Color optional