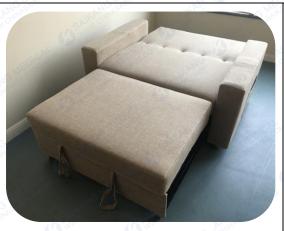

## How the chair becomes the bed:

Chair Position (1350\*900\*920mm)

Bed Position (1950\*1000\*500mm)

Backrest adjustment (2 stalls)