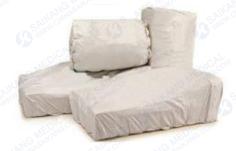

## **Details:**

Beech sofa feet

Solid wood frame

Metal steel skeleton

Woven bag packing

Woven bag with wooden frame(optional)