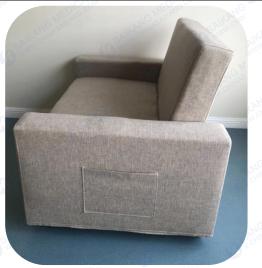

#### **Descriptions:**

Material: Fabric

■Function: Can be sofa and bed

● Size: Sofa position: 1350\*900\*920mm Bed position: 1950\*1000\*500mm

● Seat size: 1000\*635\*560mm

●Armrest: 900\*165mm

● Backrest: 1000\*500\*150mm

●8 cm Beech sofa feet

JIANGSU SAIKANG MEDICAL EQUIPMENT CO.,LTD.

Addr.: No. 35 Lehong Road, Modern Agriculture Demonstration Park,
Zhangjiagang City, Jiangsu Province, China.
Tel.: 0086-512-0512-56385683 Fax.: 0086-512-58520713
Web.: www.chinasaikang.com bessie@zjgsaikang.com