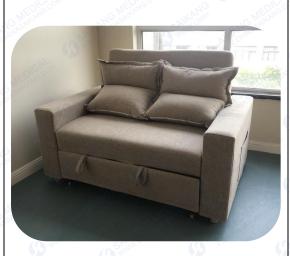

#### **Descriptions:**

Material: Fabric

■Function: Can be sofa and bed

● Size: Sofa position: 1350\*900\*920mm Bed position: 1950\*1000\*500mm

● Seat size: 1000\*635\*560mm

●Armrest: 900\*165mm

● Backrest: 1000\*500\*150mm

Chair Position (1350\*900\*920mm)

Bed Position (1950\*1000\*500mm)

Backrest adjustment (2 stalls)